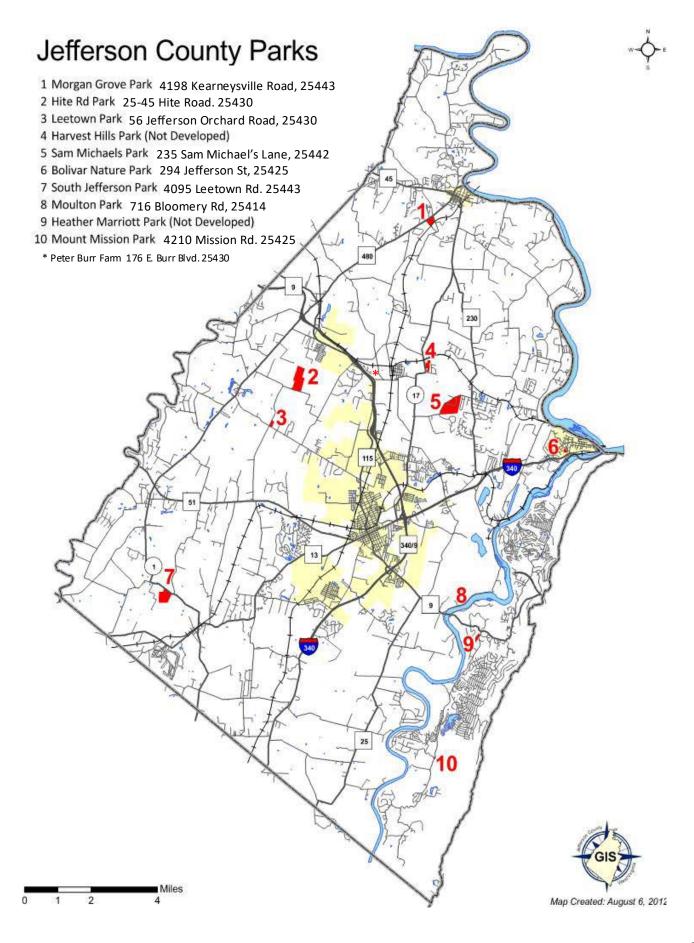

nd Middleway, this seventy-one acre park accommodates six baseball fields, tennis courts, concession stand, a playground, and basketball court.

### MOULTON PARK



On the shore of the Shenandoah River, just North of the Bloomery Bridge, this half-mile of river frontage features camping and other recreational opportunities. A public boat ramp gives access for fishing the Shenandoah River. Camping is restricted to permit only, available at the Jefferson County Community Center.

#### PETER BURR FARM

The oldest wood frame structure in West Virginia, Peter Burr Farm is owned and maintained by the Jefferson County Historic Landmarks Commission. They offer events and workshops to the public periodically though out the year. More information can be found at: http://www.jeffersoncountyhlc.org/



# **Registration & Policy** Information



#### **Payments & Fees:**

•Please make your check(s) payable to: Jefferson County Parks & Recreation.

- •A \$25 fee will be charged for all returned check and declined credit cards. •Incomplete registrations cannot be processed—full payment must accompany registration.
- •A \$5 out-of-county fee will be charged to any person not living in Jefferson County.
- •A \$5 late fee will be charged if registration is received after the program starts.
- •JCPRC is not responsible for lost, late, or misdirected mail.
- •Registration is for the program, not attendance-no make ups, refunds or credits will be offered for missed classes.

#### Age Policy:

Program participants must be the advertised age before the program starts.

#### Scholarships:

Scholar