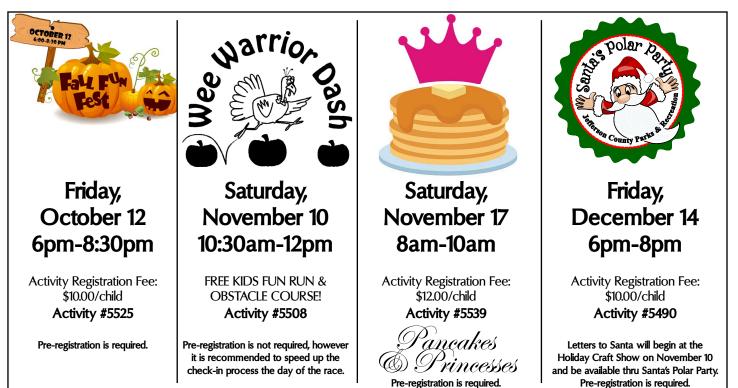

#### Fall Fun Fest

Kids ages 2-12 are invited to our NEW Fall Fun Fest at Sam Michael's Park! Admission includes trick-or-treat trail, a pumpkin hunt (each of the kids will take home the pumpkin they find), hayride, moon bounces, playdough craft, and more! The night will finish with a magic show from "The Great Zucchini"! Admission is \$10 for participants. Activities are appropriate for kids ages 2-12, however if kids older or younger would like to participate in all activities and get treats, please call our office to register. Parents and kids under 2 are FREE. Maximum 200 kids. Activity Registration Fee: \$10.00/child

Fri, Oct 12 Activity #5525 6:00-8:30 PM

#### Wee Warrior Dash

Join the JCPRC, Two Rivers Treads and Freedom's Run for this 1-mile fun run, obstacle course. Registration is free. Please pre-register your kids for this event to make race-day check-in faster and easier. Kids will run our obstacle course. Parents are invited to run along! Ages 2-15 Sam Michael's Park Free

Activity #5508 Sat, Nov 10 10:30 AM-11:30 AM

#### Pancakes & Princesses

Your favorite princesses are ready and waiting to enjoy breakfast, story time, photos, a craft and dancing! Be sure to dress up and join the fun! Ages 2+ Jefferson County Community Center Admission \$12/child

#### Santa's Polar Party

Enjoy a LEGO craft and have your picture taken with Santa. Join Mrs. Claus in the "cookie kitchen" and help kids decorate their very own Christmas cookies! Kids will get to use decorating bags of frosting and sparkles and sprinkles! We will also have Santa's Lego Workshop where kids will have the opportunity to build a Lego Christmas themed

mini-set! Visit the elves' playground where kids will get to bounce and "sled" down the inflatable "snow

hill". Children under the age of 1 will not receive tickets for LEGO craft or cookie decorating. Concessions will be available for an additional fee. \*\* Kids ages 17 and below should register for this event. \*\*Adults and children under 1 years of age are free\*\* PRE-REGISTRATION IS REQUIRED -- NO WALK-IN REGISTRATION THE NIGHT OF THIS EVENT.

Jefferson County Community Center Activity Registration Fee: \$10.00/child

Activity #5490 Fri. Dec 14 6:00 PM-8:00 PM