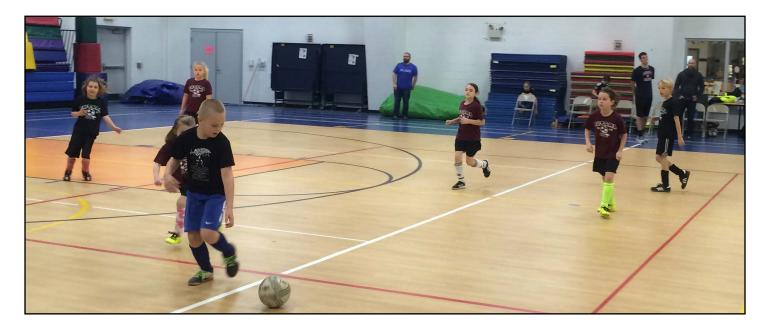

# Indoor Futsal League

#### **Indoor Futsal League**

Futsal is a modified form of soccer played with five players per side on a smaller, indoor field. Our Futsal Recreational League is in it's 5th year at Jefferson County Parks and Recreation! Join in the fun of the game while keeping your soccer skills fresh and ready for spring.

Teams may submit full rosters for teams in the "competitive" division or register as a 'free agent' and be placed on a team in the "non-competitive" division. Teams will play 7 games, all games will be held on Saturdays, starting 1/12/19, Thursdays starting 1/17/19, & Tuesdays starting 1/15/19. Teams will have a 45-minute practice once per week. Practice days and times are to be determined. Practices will start on Monday, 1/7/19. Game times will vary. Cost includes a t-shirt for each player. **Registration deadline is Friday, December 28th.** Volunteer coaches are needed. Volunteer coaches meeting will be held on Monday, December 17th from 6:30-7:30pm. Please provide shirt size at time of registration. This is a co-ed league. Ten players max per team. Please be aware we may need to combine both divisions if there are not enough individuals or teams in their respective age group. \*Coaches will receive a \$10 discount at time of registration. Discounts must be done in person or over the phone.