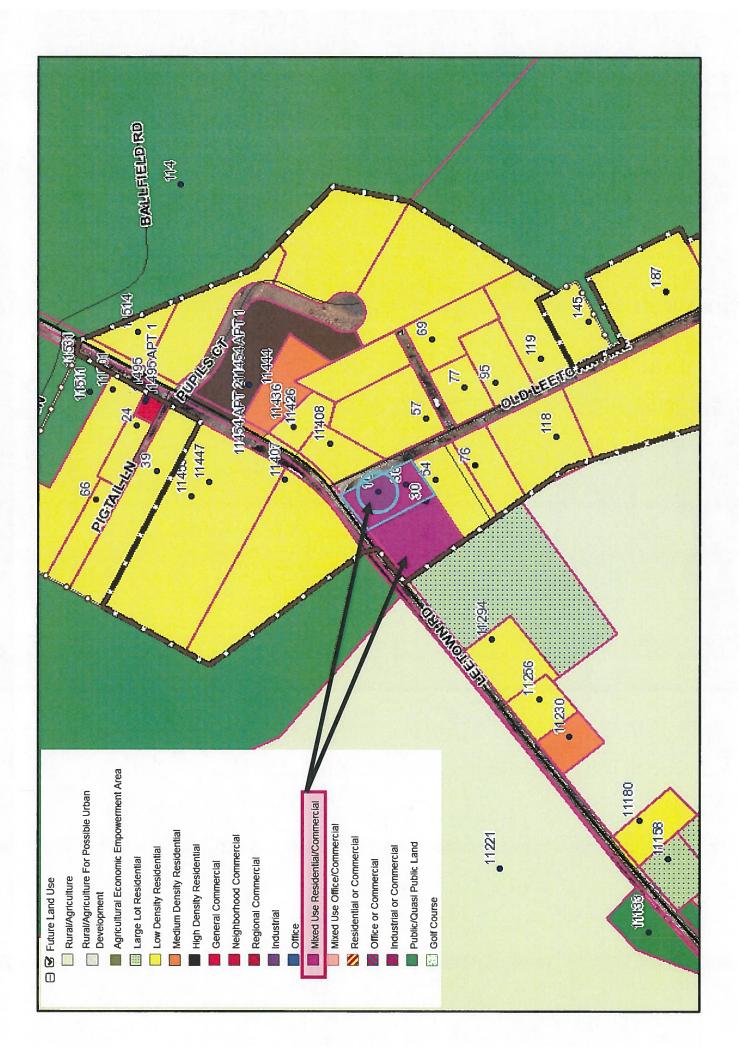

Describe your proposed use/project and describe why this Zoning Map Amendment is necessary for the proposed use (and/or project) described.

ANTERAL STORE LIMITED HOURS Flexability to stablish retail

Describe how this Zoning Map Amendment will be consistent with the objectives and policies of the Comprehensive Plan.

Fature Lund use gaid & reflacts commercial us

Discuss any change(s) of transportation characteristics (i.e. type and frequency of traffic, adequacy of existing transportation routes), and neighborhood characteristics from when the original Ordinance was adopted.

The property his been commoning for 55 years There will be no Change in Traffic patterns Do you request that the Planning and Zoning Staff present the petition to the Planning Commission for the

purpose of setting the public hearing date?

### Mixed Use Residential/Commercial Development

This land use category reflects areas which are intended to support the mixing of residential and commercial uses. This land use classification should result in the creation of a new zoning district that would permit this activity, with a mandatory mix of uses to be determined through the zoning text amendment process. As shown on the Future Land Use Guide, any rezoning to the Residential-Light Industrial-Commercial (R-LI-C) or a new zone that permits these uses shall have a mandatory mix of these uses.