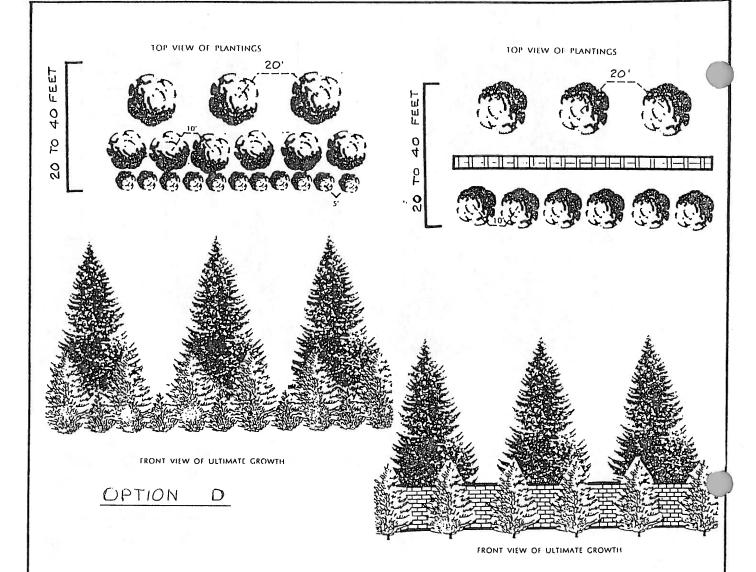

#### 22-40-ZV SAB – Shepherdstown ROCS Variance Request

Item #2 Variance from Section 4.11 and Appendix B to allow the use of existing vegetation in lieu of a planted landscape buffer along the eastern and southern boundary lines for the existing ROCS gas station and convenience store (File #S18-06).

| Owner/Applicant:                                                                                                                                                                                                                                                                                                                                         | SAB Real Estate 2, LLC                                                                                                                                                                                                  |  |  |
|----------------------------------------------------------------------------------------------------------------------------------------------------------------------------------------------------------------------------------------------------------------------------------------------------------------------------------------------------------|-------------------------------------------------------------------------------------------------------------------------------------------------------------------------------------------------------------------------|--|--|
| Parcel Information and Zoning District:                                                                                                                                                                                                                                                                                                                  | 8310 Martinsburg Pike, Shepherdstown, WV Parcel ID: 09008A00190000; 09008A00210000; 09008A00230000 Size: 3.56 acres combined; Zoned: Residential-Light Industrial-Commercial                                            |  |  |
| Surrounding Properties:                                                                                                                                                                                                                                                                                                                                  | Zoning Map Designation:  North: Residential Growth South: Residential-Light Industrial-Commercial  East: Residential-Light Industrial-Commercial / City of Shepherdstown  West: Residential-Light Industrial-Commercial |  |  |
| Waivers/Variances:  07/25/19: Variance to reduce the front setback from 25' to 5' for a sign (19-14 09/10/19: To allow early grading of the site prior to site plan approval (19-15-PCW).  01/20/20: Variance to eliminate the landscaping and buffer requirements and parking/drive aisle and building setbacks for internal lot lines only (19-37-ZV). |                                                                                                                                                                                                                         |  |  |
| Approved Use:                                                                                                                                                                                                                                                                                                                                            | A gas station with a 5,600 sq. ft. convenience store and 5 fuel islands (File: 18-6-S)                                                                                                                                  |  |  |
| Site Visit<br>Conducted:                                                                                                                                                                                                                                                                                                                                 | Yes – 11/30/2022<br>Applicant emailed photo of posted placard 11/18/22                                                                                                                                                  |  |  |