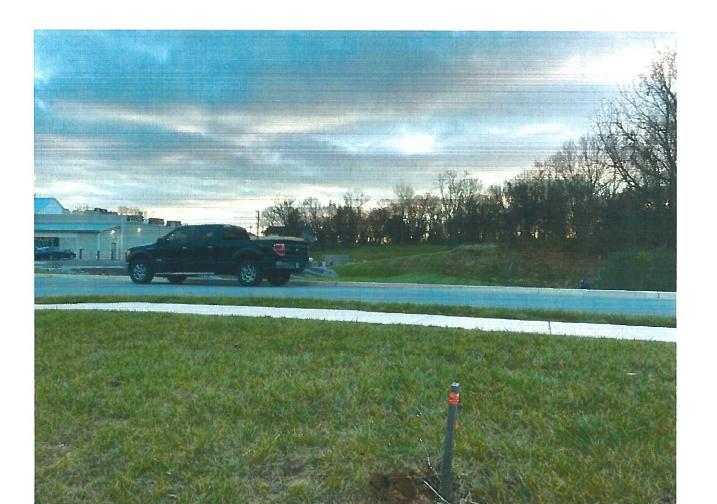

| Owner/Applicant:                                                                                                                                                                                                                                                                                                                                         | SAB Real Estate 2, LLC                                                                                                                                                                                                  |  |  |
|----------------------------------------------------------------------------------------------------------------------------------------------------------------------------------------------------------------------------------------------------------------------------------------------------------------------------------------------------------|-------------------------------------------------------------------------------------------------------------------------------------------------------------------------------------------------------------------------|--|--|
| Parcel Information and Zoning District:                                                                                                                                                                                                                                                                                                                  | 8310 Martinsburg Pike, Shepherdstown, WV Parcel ID: 09008A00190000; 09008A00210000; 09008A00230000 Size: 3.56 acres combined; Zoned: Residential-Light Industrial-Commercial                                            |  |  |
| Surrounding Properties:                                                                                                                                                                                                                                                                                                                                  | Zoning Map Designation:  North: Residential Growth South: Residential-Light Industrial-Commercial  East: Residential-Light Industrial-Commercial / City of Shepherdstown  West: Residential-Light Industrial-Commercial |  |  |
| Waivers/Variances:  07/25/19: Variance to reduce the front setback from 25' to 5' for a sign (19-14 09/10/19: To allow early grading of the site prior to site plan approval (19-15-PCW).  01/20/20: Variance to eliminate the landscaping and buffer requirements and parking/drive aisle and building setbacks for internal lot lines only (19-37-ZV). |                                                                                                                                                                                                                         |  |  |
| Approved Use:                                                                                                                                                                                                                                                                                                                                            | A gas station with a 5,600 sq. ft. convenience store and 5 fuel islands (File: 18-6-S)                                                                                                                                  |  |  |
| Site Visit<br>Conducted:                                                                                                                                                                                                                                                                                                                                 | Yes – 11/30/2022<br>Applicant emailed photo of posted placard 11/18/22                                                                                                                                                  |  |  |