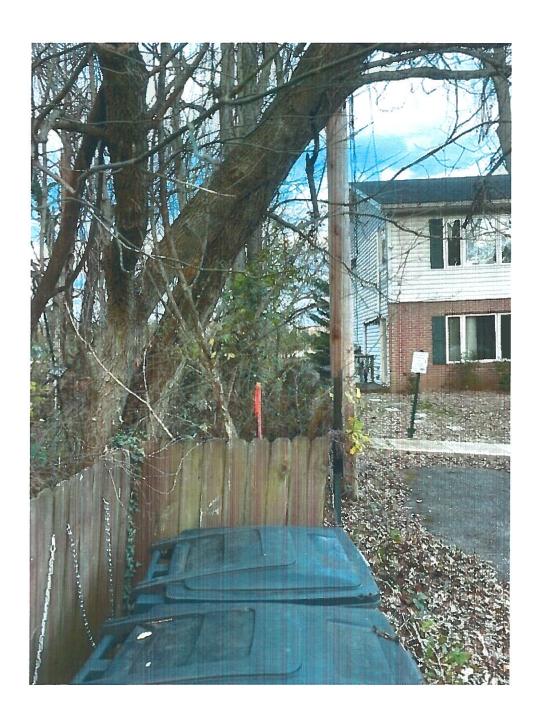

In 1999, the applicant obtained a building permit for the subject structure and represented that the structure would comply with the fifty foot rear setback requirement (see permit sketch on page two of staff report); however, a recent survey of the property reflects that the structure is actually 13.4' from the rear (southern) property line (see survey on page two of staff report). In order to bring the structure into compliance with the Zoning Ordinance, the applicant is requesting a variance to keep the structure in its current location, where it has been located for approximately 23 years.

#### 22-40-ZV SAB – Shepherdstown ROCS Variance Request

Item #2 Variance from Section 4.11 and Appendix B to allow the use of existing vegetation in lieu of a planted landscape buffer along the eastern and southern boundary lines for the existing ROCS gas station and convenience store (File #S18-06).