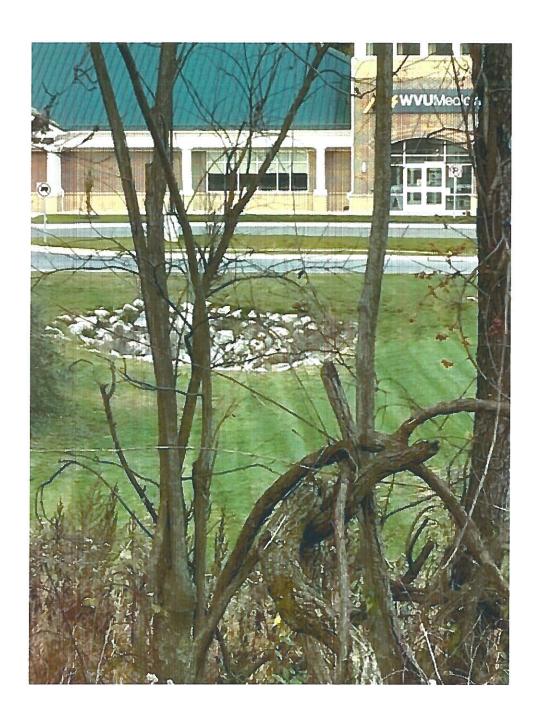

#### 22-40-ZV SAB – Shepherdstown ROCS Variance Request

Item #2 Variance from Section 4.11 and Appendix B to allow the use of existing vegetation in lieu of a planted landscape buffer along the eastern and southern boundary lines for the existing ROCS gas station and convenience store (File #S18-06).

| Owner/Applicant:                                                                                                                                                                                                                                                                                                                                         | SAB Real Estate 2, LLC                                                                                                                                                                                                  |  |  |
|----------------------------------------------------------------------------------------------------------------------------------------------------------------------------------------------------------------------------------------------------------------------------------------------------------------------------------------------------------|-------------------------------------------------------------------------------------------------------------------------------------------------------------------------------------------------------------------------|--|--|
| Parcel Information and Zoning District:                                                                                                                                                                                                                                                                                                                  | 8310 Martinsburg Pike, Shepherdstown, WV Parcel ID: 09008A00190000; 09008A00210000; 09008A00230000 Size: 3.56 acres combined; Zoned: Residential-Light Industrial-Commercial                                            |  |  |
| Surrounding Properties:                                                                                                                                                                                                                                                                                                                                  | Zoning Map Designation:  North: Residential Growth South: Residential-Light Industrial-Commercial  East: Residential-Light Industrial-Commercial / City of Shepherdstown  West: Residential-Light Industrial-Commercial |  |  |
| Waivers/Variances:  07/25/19: Variance to reduce the front setback from 25' to 5' for a sign (19-14 09/10/19: To allow early grading of the site prior to site plan approval (19-15-PCW).  01/20/20: Variance to eliminate the landscaping and buffer requirements and parking/drive aisle and building setbacks for internal lot lines only (19-37-ZV). |                                                                                                                                                                                                                         |  |  |
| Approved Use:                                                                                                                                                                                                                                                                                                                                            | A gas station with a 5,600 sq. ft. convenience store and 5 fuel islands (File: 18-6-S)                                                                                                                                  |  |  |
| Site Visit<br>Conducted:                                                                                                                                                                                                                                                                                                                                 | Yes – 11/30/2022<br>Applicant emailed photo of posted placard 11/18/22                                                                                                                                                  |  |  |