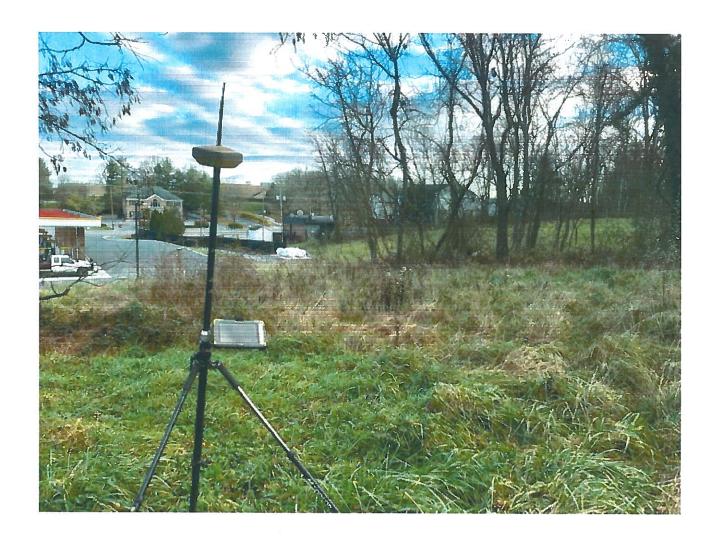

#### 22-40-ZV SAB – Shepherdstown ROCS Variance Request

Item #2 Variance from Section 4.11 and Appendix B to allow the use of existing vegetation in lieu of a planted landscape buffer along the eastern and southern boundary lines for the existing ROCS gas station and convenience store (File #S18-06).

| Owner/Applicant:                                                                                                                                                                                                                                                                                                                                         | SAB Real Estate 2, LLC                                                                                                                                                                                                  |  |  |
|----------------------------------------------------------------------------------------------------------------------------------------------------------------------------------------------------------------------------------------------------------------------------------------------------------------------------------------------------------|-------------------------------------------------------------------------------------------------------------------------------------------------------------------------------------------------------------------------|--|--|
| Parcel Information and Zoning District:                                                                                                                                                                                                                                                                                                                  | 8310 Martinsburg Pike, Shepherdstown, WV Parcel ID: 09008A00190000; 09008A00210000; 09008A00230000 Size: 3.56 acres combined; Zoned: Residential-Light Industrial-Commercial                                            |  |  |
| Surrounding Properties:                                                                                                                                                                                                                                                                                                                                  | Zoning Map Designation:  North: Residential Growth South: Residential-Light Industrial-Commercial  East: Residential-Light Industrial-Commercial / City of Shepherdstown  West: Residential-Light Industrial-Commercial |  |  |
| Waivers/Variances:  07/25/19: Variance to reduce the front setback from 25' to 5' for a sign (19-14 09/10/19: To allow early grading of the site prior to site plan approval (19-15-PCW).  01/20/20: Variance to eliminate the landscaping and buffer requirements and parking/drive aisle and building setbacks for internal lot lines only (19-37-ZV). |                                                                                                                                                                                                                         |  |  |
| Approved Use:                                                                                                                                                                                                                                                                                                                                            | A gas station with a 5,600 sq. ft. convenience store and 5 fuel islands (File: 18-6-S)                                                                                                                                  |  |  |
| Site Visit<br>Conducted:                                                                                                                                                                                                                                                                                                                                 | Yes – 11/30/2022<br>Applicant emailed photo of posted placard 11/18/22                                                                                                                                                  |  |  |