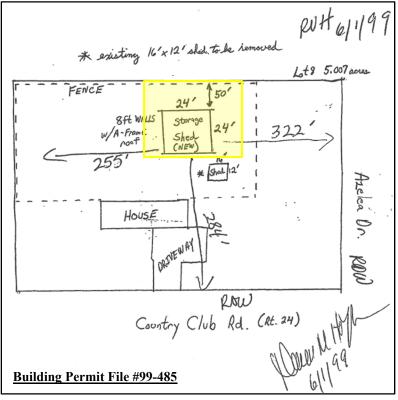

In 1999, the applicant obtained a building permit for the subject structure and represented that the structure would comply with the fifty foot rear setback requirement (see permit sketch on page two of staff report); however, a recent survey of the property reflects that the structure is actually 13.4' from the rear (southern) property line (see survey on page two of staff report). In order to bring the structure into compliance with the Zoning Ordinance, the applicant is requesting a variance to keep the structure in its current location, where it has been located for approximately 23 years.

Improvement Location Permit Application Form Printed November 21, 1989, as revised. (Revised 4/99)

put 6/199

\* existing 16'x12' shed to be removed

Country Club Rd. (Rt. 24)

Jan 11/99