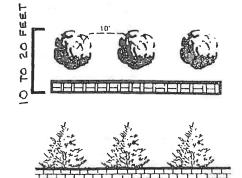

#### 22-40-ZV SAB – Shepherdstown ROCS Variance Request

Item #2 Variance from Section 4.11 and Appendix B to allow the use of existing vegetation in lieu of a planted landscape buffer along the eastern and southern boundary lines for the existing ROCS gas station and convenience store (File #S18-06).

| Owner/Applicant:                                                                                                                                                                                                                                                                                                                                         | SAB Real Estate 2, LLC                                                                                                                                                                                                  |  |  |
|----------------------------------------------------------------------------------------------------------------------------------------------------------------------------------------------------------------------------------------------------------------------------------------------------------------------------------------------------------|-------------------------------------------------------------------------------------------------------------------------------------------------------------------------------------------------------------------------|--|--|
| Parcel Information and Zoning District:                                                                                                                                                                                                                                                                                                                  | 8310 Martinsburg Pike, Shepherdstown, WV Parcel ID: 09008A00190000; 09008A00210000; 09008A00230000 Size: 3.56 acres combined; Zoned: Residential-Light Industrial-Commercial                                            |  |  |
| Surrounding Properties:                                                                                                                                                                                                                                                                                                                                  | Zoning Map Designation:  North: Residential Growth South: Residential-Light Industrial-Commercial  East: Residential-Light Industrial-Commercial / City of Shepherdstown  West: Residential-Light Industrial-Commercial |  |  |
| Waivers/Variances:  07/25/19: Variance to reduce the front setback from 25' to 5' for a sign (19-14 09/10/19: To allow early grading of the site prior to site plan approval (19-15-PCW).  01/20/20: Variance to eliminate the landscaping and buffer requirements and parking/drive aisle and building setbacks for internal lot lines only (19-37-ZV). |                                                                                                                                                                                                                         |  |  |
| Approved Use:                                                                                                                                                                                                                                                                                                                                            | A gas station with a 5,600 sq. ft. convenience store and 5 fuel islands (File: 18-6-S)                                                                                                                                  |  |  |
| Site Visit<br>Conducted:                                                                                                                                                                                                                                                                                                                                 | Yes – 11/30/2022<br>Applicant emailed photo of posted placard 11/18/22                                                                                                                                                  |  |  |