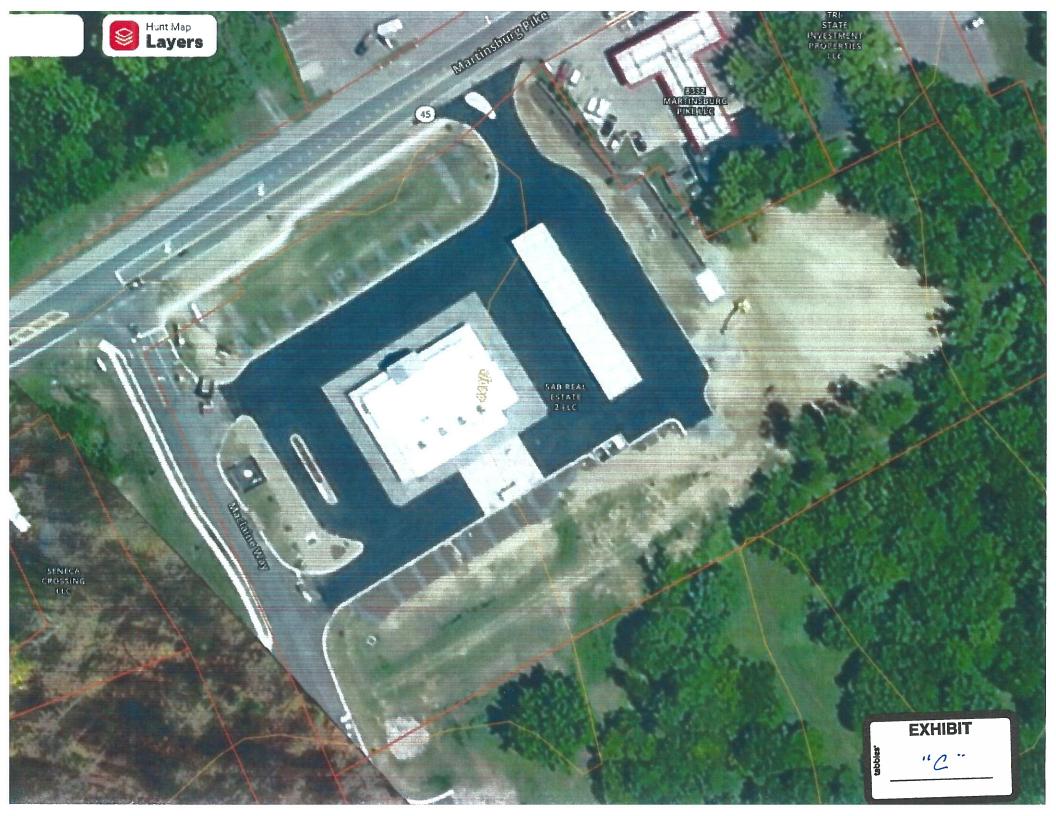

#### 22-40-ZV SAB – Shepherdstown ROCS Variance Request

Item #2 Variance from Section 4.11 and Appendix B to allow the use of existing vegetation in lieu of a planted landscape buffer along the eastern and southern boundary lines for the existing ROCS gas station and convenience store (File #S18-06).

| Owner/Applicant:                                                                                                                                                                                                                                                                                                                                         | SAB Real Estate 2, LLC                                                                                                                                                                                                  |  |  |
|----------------------------------------------------------------------------------------------------------------------------------------------------------------------------------------------------------------------------------------------------------------------------------------------------------------------------------------------------------|-------------------------------------------------------------------------------------------------------------------------------------------------------------------------------------------------------------------------|--|--|
| Parcel Information and Zoning District:                                                                                                                                                                                                                                                                                                                  | 8310 Martinsburg Pike, Shepherdstown, WV Parcel ID: 09008A00190000; 09008A00210000; 09008A00230000 Size: 3.56 acres combined; Zoned: Residential-Light Industrial-Commercial                                            |  |  |
| Surrounding Properties:                                                                                                                                                                                                                                                                                                                                  | Zoning Map Designation:  North: Residential Growth South: Residential-Light Industrial-Commercial  East: Residential-Light Industrial-Commercial / City of Shepherdstown  West: Residential-Light Industrial-Commercial |  |  |
| Waivers/Variances:  07/25/19: Variance to reduce the front setback from 25' to 5' for a sign (19-14 09/10/19: To allow early grading of the site prior to site plan approval (19-15-PCW).  01/20/20: Variance to eliminate the landscaping and buffer requirements and parking/drive aisle and building setbacks for internal lot lines only (19-37-ZV). |                                                                                                                                                                                                                         |  |  |
| Approved Use:                                                                                                                                                                                                                                                                                                                                            | A gas station with a 5,600 sq. ft. convenience store and 5 fuel islands (File: 18-6-S)                                                                                                                                  |  |  |
| Site Visit<br>Conducted:                                                                                                                                                                                                                                                                                                                                 | Yes – 11/30/2022<br>Applicant emailed photo of posted placard 11/18/22                                                                                                                                                  |  |  |