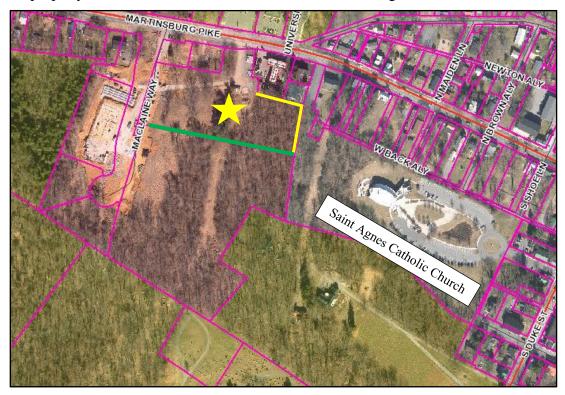

#### 22-40-ZV SAB – Shepherdstown ROCS Variance Request

Item #2 Variance from Section 4.11 and Appendix B to allow the use of existing vegetation in lieu of a planted landscape buffer along the eastern and southern boundary lines for the existing ROCS gas station and convenience store (File #S18-06).

| Owner/Applicant:                                                                                                                                                                                                                                                                                                                                         | SAB Real Estate 2, LLC                                                                                                                                                                                                  |  |  |
|----------------------------------------------------------------------------------------------------------------------------------------------------------------------------------------------------------------------------------------------------------------------------------------------------------------------------------------------------------|-------------------------------------------------------------------------------------------------------------------------------------------------------------------------------------------------------------------------|--|--|
| Parcel Information and Zoning District:                                                                                                                                                                                                                                                                                                                  | 8310 Martinsburg Pike, Shepherdstown, WV Parcel ID: 09008A00190000; 09008A00210000; 09008A00230000 Size: 3.56 acres combined; Zoned: Residential-Light Industrial-Commercial                                            |  |  |
| Surrounding Properties:                                                                                                                                                                                                                                                                                                                                  | Zoning Map Designation:  North: Residential Growth South: Residential-Light Industrial-Commercial  East: Residential-Light Industrial-Commercial / City of Shepherdstown  West: Residential-Light Industrial-Commercial |  |  |
| Waivers/Variances:  07/25/19: Variance to reduce the front setback from 25' to 5' for a sign (19-14 09/10/19: To allow early grading of the site prior to site plan approval (19-15-PCW).  01/20/20: Variance to eliminate the landscaping and buffer requirements and parking/drive aisle and building setbacks for internal lot lines only (19-37-ZV). |                                                                                                                                                                                                                         |  |  |
| Approved Use:                                                                                                                                                                                                                                                                                                                                            | A gas station with a 5,600 sq. ft. convenience store and 5 fuel islands (File: 18-6-S)                                                                                                                                  |  |  |
| Site Visit<br>Conducted:                                                                                                                                                                                                                                                                                                                                 | Yes – 11/30/2022<br>Applicant emailed photo of posted placard 11/18/22                                                                                                                                                  |  |  |