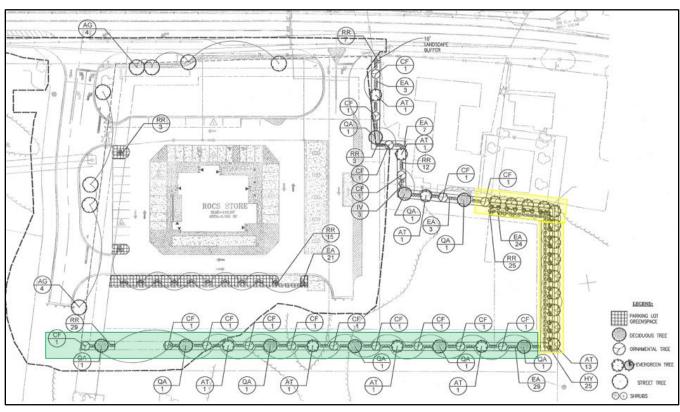

#### 22-40-ZV SAB – Shepherdstown ROCS Variance Request

Item #2 Variance from Section 4.11 and Appendix B to allow the use of existing vegetation in lieu of a planted landscape buffer along the eastern and southern boundary lines for the existing ROCS gas station and convenience store (File #S18-06).

| Owner/Applicant:                                                                                                                                                                                                                                                                                                                                         | SAB Real Estate 2, LLC                                                                                                                                                                                                  |  |  |
|----------------------------------------------------------------------------------------------------------------------------------------------------------------------------------------------------------------------------------------------------------------------------------------------------------------------------------------------------------|-------------------------------------------------------------------------------------------------------------------------------------------------------------------------------------------------------------------------|--|--|
| Parcel Information and Zoning District:                                                                                                                                                                                                                                                                                                                  | 8310 Martinsburg Pike, Shepherdstown, WV Parcel ID: 09008A00190000; 09008A00210000; 09008A00230000 Size: 3.56 acres combined; Zoned: Residential-Light Industrial-Commercial                                            |  |  |
| Surrounding Properties:                                                                                                                                                                                                                                                                                                                                  | Zoning Map Designation:  North: Residential Growth South: Residential-Light Industrial-Commercial  East: Residential-Light Industrial-Commercial / City of Shepherdstown  West: Residential-Light Industrial-Commercial |  |  |
| Waivers/Variances:  07/25/19: Variance to reduce the front setback from 25' to 5' for a sign (19-14 09/10/19: To allow early grading of the site prior to site plan approval (19-15-PCW).  01/20/20: Variance to eliminate the landscaping and buffer requirements and parking/drive aisle and building setbacks for internal lot lines only (19-37-ZV). |                                                                                                                                                                                                                         |  |  |
| Approved Use:                                                                                                                                                                                                                                                                                                                                            | A gas station with a 5,600 sq. ft. convenience store and 5 fuel islands (File: 18-6-S)                                                                                                                                  |  |  |
| Site Visit<br>Conducted:                                                                                                                                                                                                                                                                                                                                 | Yes – 11/30/2022<br>Applicant emailed photo of posted placard 11/18/22                                                                                                                                                  |  |  |