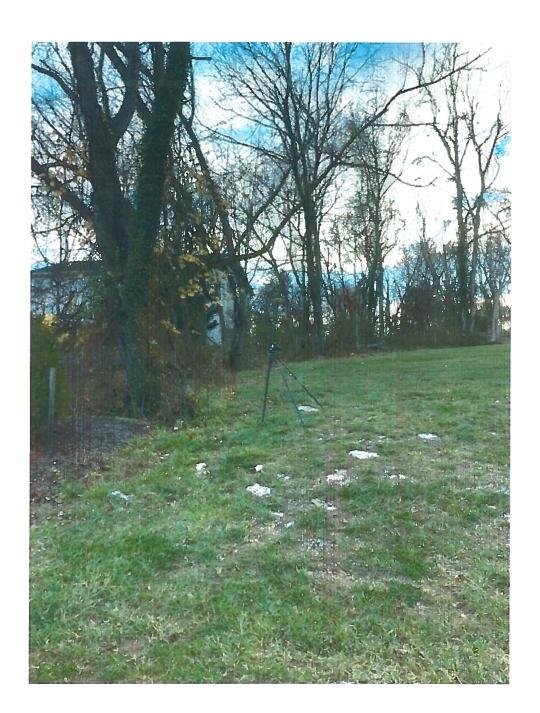

#### 22-40-ZV SAB – Shepherdstown ROCS Variance Request

Item #2 Variance from Section 4.11 and Appendix B to allow the use of existing vegetation in lieu of a planted landscape buffer along the eastern and southern boundary lines for the existing ROCS gas station and convenience store (File #S18-06).

| Owner/Applicant:                                                                                                                                                                                                                                                                                                                                         | SAB Real Estate 2, LLC                                                                                                                                                                                                  |  |  |
|----------------------------------------------------------------------------------------------------------------------------------------------------------------------------------------------------------------------------------------------------------------------------------------------------------------------------------------------------------|-------------------------------------------------------------------------------------------------------------------------------------------------------------------------------------------------------------------------|--|--|
| Parcel Information and Zoning District:                                                                                                                                                                                                                                                                                                                  | 8310 Martinsburg Pike, Shepherdstown, WV Parcel ID: 09008A00190000; 09008A00210000; 09008A00230000 Size: 3.56 acres combined; Zoned: Residential-Light Industrial-Commercial                                            |  |  |
| Surrounding Properties:                                                                                                                                                                                                                                                                                                                                  | Zoning Map Designation:  North: Residential Growth South: Residential-Light Industrial-Commercial  East: Residential-Light Industrial-Commercial / City of Shepherdstown  West: Residential-Light Industrial-Commercial |  |  |
| Waivers/Variances:  07/25/19: Variance to reduce the front setback from 25' to 5' for a sign (19-14 09/10/19: To allow early grading of the site prior to site plan approval (19-15-PCW).  01/20/20: Variance to eliminate the landscaping and buffer requirements and parking/drive aisle and building setbacks for internal lot lines only (19-37-ZV). |                                                                                                                                                                                                                         |  |  |
| Approved Use:                                                                                                                                                                                                                                                                                                                                            | A gas station with a 5,600 sq. ft. convenience store and 5 fuel islands (File: 18-6-S)                                                                                                                                  |  |  |
| Site Visit<br>Conducted:                                                                                                                                                                                                                                                                                                                                 | Yes – 11/30/2022<br>Applicant emailed photo of posted placard 11/18/22                                                                                                                                                  |  |  |