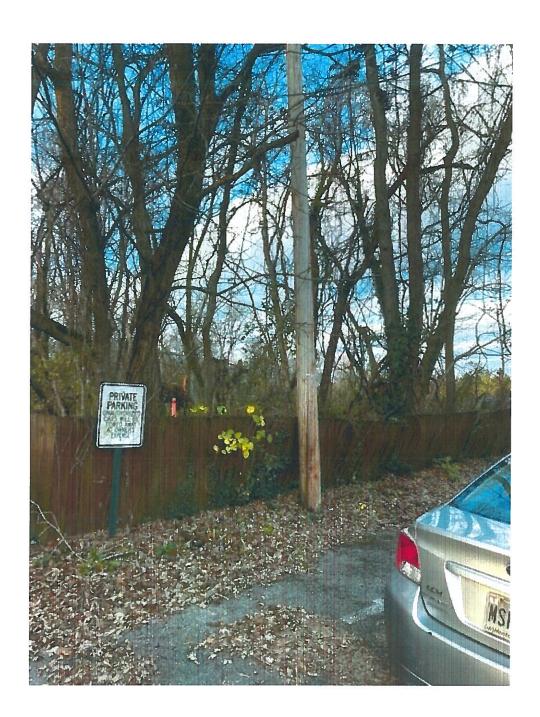

#### 22-40-ZV SAB – Shepherdstown ROCS Variance Request

Item #2 Variance from Section 4.11 and Appendix B to allow the use of existing vegetation in lieu of a planted landscape buffer along the eastern and southern boundary lines for the existing ROCS gas station and convenience store (File #S18-06).

| Owner/Applicant:                                                                                                                                                                                                                                                                                                                                         | SAB Real Estate 2, LLC                                                                                                                                                                                                  |  |  |
|----------------------------------------------------------------------------------------------------------------------------------------------------------------------------------------------------------------------------------------------------------------------------------------------------------------------------------------------------------|-------------------------------------------------------------------------------------------------------------------------------------------------------------------------------------------------------------------------|--|--|
| Parcel Information and Zoning District:                                                                                                                                                                                                                                                                                                                  | 8310 Martinsburg Pike, Shepherdstown, WV Parcel ID: 09008A00190000; 09008A00210000; 09008A00230000 Size: 3.56 acres combined; Zoned: Residential-Light Industrial-Commercial                                            |  |  |
| Surrounding Properties:                                                                                                                                                                                                                                                                                                                                  | Zoning Map Designation:  North: Residential Growth South: Residential-Light Industrial-Commercial  East: Residential-Light Industrial-Commercial / City of Shepherdstown  West: Residential-Light Industrial-Commercial |  |  |
| Waivers/Variances:  07/25/19: Variance to reduce the front setback from 25' to 5' for a sign (19-14 09/10/19: To allow early grading of the site prior to site plan approval (19-15-PCW).  01/20/20: Variance to eliminate the landscaping and buffer requirements and parking/drive aisle and building setbacks for internal lot lines only (19-37-ZV). |                                                                                                                                                                                                                         |  |  |
| Approved Use:                                                                                                                                                                                                                                                                                                                                            | A gas station with a 5,600 sq. ft. convenience store and 5 fuel islands (File: 18-6-S)                                                                                                                                  |  |  |
| Site Visit<br>Conducted:                                                                                                                                                                                                                                                                                                                                 | Yes – 11/30/2022<br>Applicant emailed photo of posted placard 11/18/22                                                                                                                                                  |  |  |