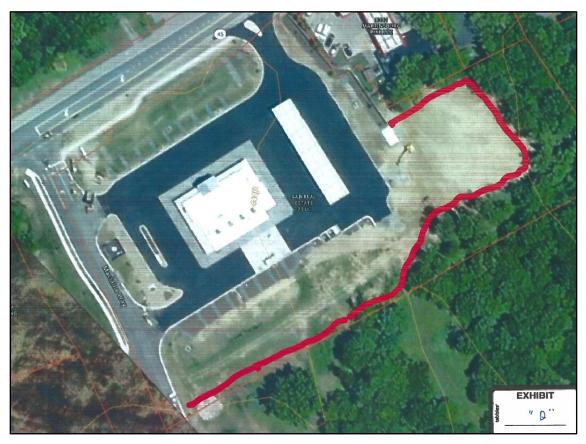

#### 22-40-ZV SAB – Shepherdstown ROCS Variance Request

Item #2 Variance from Section 4.11 and Appendix B to allow the use of existing vegetation in lieu of a planted landscape buffer along the eastern and southern boundary lines for the existing ROCS gas station and convenience store (File #S18-06).

| Owner/Applicant:                                                                                                                                                                                                                                                                                                                                         | SAB Real Estate 2, LLC                                                                                                                                                                                                  |  |  |
|----------------------------------------------------------------------------------------------------------------------------------------------------------------------------------------------------------------------------------------------------------------------------------------------------------------------------------------------------------|-------------------------------------------------------------------------------------------------------------------------------------------------------------------------------------------------------------------------|--|--|
| Parcel Information and Zoning District:                                                                                                                                                                                                                                                                                                                  | 8310 Martinsburg Pike, Shepherdstown, WV Parcel ID: 09008A00190000; 09008A00210000; 09008A00230000 Size: 3.56 acres combined; Zoned: Residential-Light Industrial-Commercial                                            |  |  |
| Surrounding Properties:                                                                                                                                                                                                                                                                                                                                  | Zoning Map Designation:  North: Residential Growth South: Residential-Light Industrial-Commercial  East: Residential-Light Industrial-Commercial / City of Shepherdstown  West: Residential-Light Industrial-Commercial |  |  |
| Waivers/Variances:  07/25/19: Variance to reduce the front setback from 25' to 5' for a sign (19-14 09/10/19: To allow early grading of the site prior to site plan approval (19-15-PCW).  01/20/20: Variance to eliminate the landscaping and buffer requirements and parking/drive aisle and building setbacks for internal lot lines only (19-37-ZV). |                                                                                                                                                                                                                         |  |  |
| Approved Use:                                                                                                                                                                                                                                                                                                                                            | A gas station with a 5,600 sq. ft. convenience store and 5 fuel islands (File: 18-6-S)                                                                                                                                  |  |  |
| Site Visit<br>Conducted:                                                                                                                                                                                                                                                                                                                                 | Yes – 11/30/2022<br>Applicant emailed photo of posted placard 11/18/22                                                                                                                                                  |  |  |