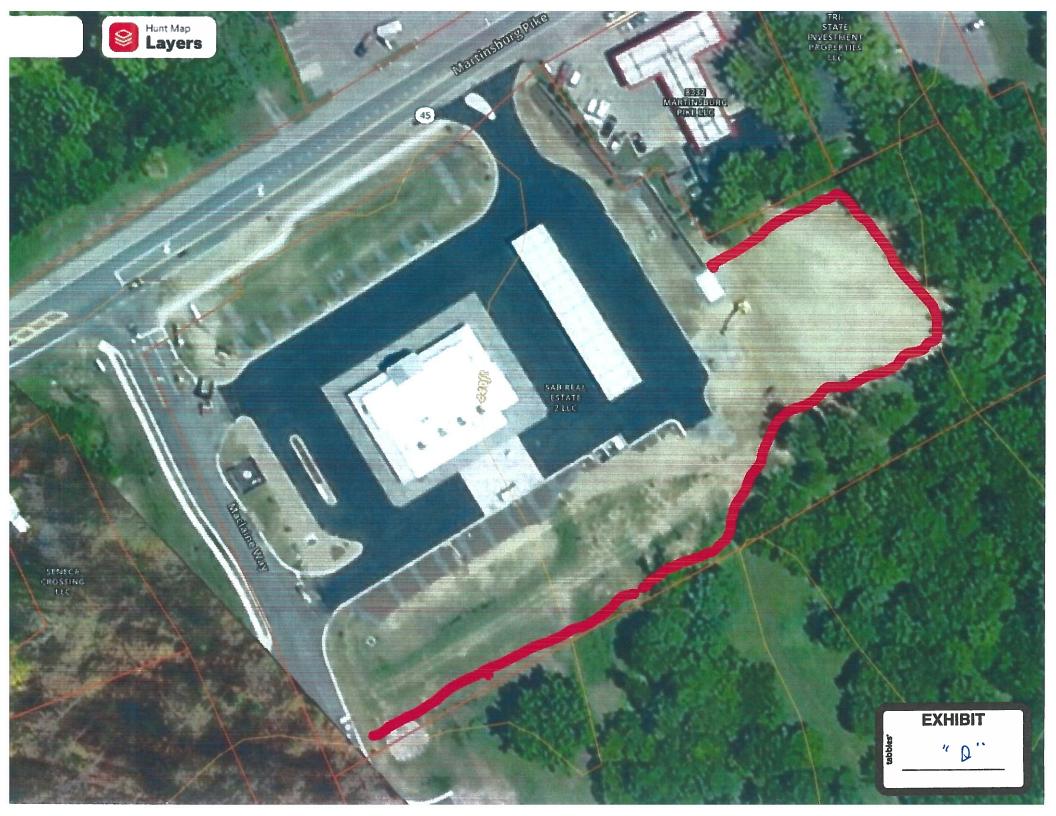

#### 22-40-ZV SAB – Shepherdstown ROCS Variance Request

Item #2 Variance from Section 4.11 and Appendix B to allow the use of existing vegetation in lieu of a planted landscape buffer along the eastern and southern boundary lines for the existing ROCS gas station and convenience store (File #S18-06).

| Owner/Applicant:                                                                                                                                                                                                                                                                                                                                         | SAB Real Estate 2, LLC                                                                                                                                                                                                  |  |  |
|----------------------------------------------------------------------------------------------------------------------------------------------------------------------------------------------------------------------------------------------------------------------------------------------------------------------------------------------------------|-------------------------------------------------------------------------------------------------------------------------------------------------------------------------------------------------------------------------|--|--|
| Parcel Information and Zoning District:                                                                                                                                                                                                                                                                                                                  | 8310 Martinsburg Pike, Shepherdstown, WV Parcel ID: 09008A00190000; 09008A00210000; 09008A00230000 Size: 3.56 acres combined; Zoned: Residential-Light Industrial-Commercial                                            |  |  |
| Surrounding Properties:                                                                                                                                                                                                                                                                                                                                  | Zoning Map Designation:  North: Residential Growth South: Residential-Light Industrial-Commercial  East: Residential-Light Industrial-Commercial / City of Shepherdstown  West: Residential-Light Industrial-Commercial |  |  |
| Waivers/Variances:  07/25/19: Variance to reduce the front setback from 25' to 5' for a sign (19-14 09/10/19: To allow early grading of the site prior to site plan approval (19-15-PCW).  01/20/20: Variance to eliminate the landscaping and buffer requirements and parking/drive aisle and building setbacks for internal lot lines only (19-37-ZV). |                                                                                                                                                                                                                         |  |  |
| Approved Use:                                                                                                                                                                                                                                                                                                                                            | A gas station with a 5,600 sq. ft. convenience store and 5 fuel islands (File: 18-6-S)                                                                                                                                  |  |  |
| Site Visit<br>Conducted:                                                                                                                                                                                                                                                                                                                                 | Yes – 11/30/2022<br>Applicant emailed photo of posted placard 11/18/22                                                                                                                                                  |  |  |