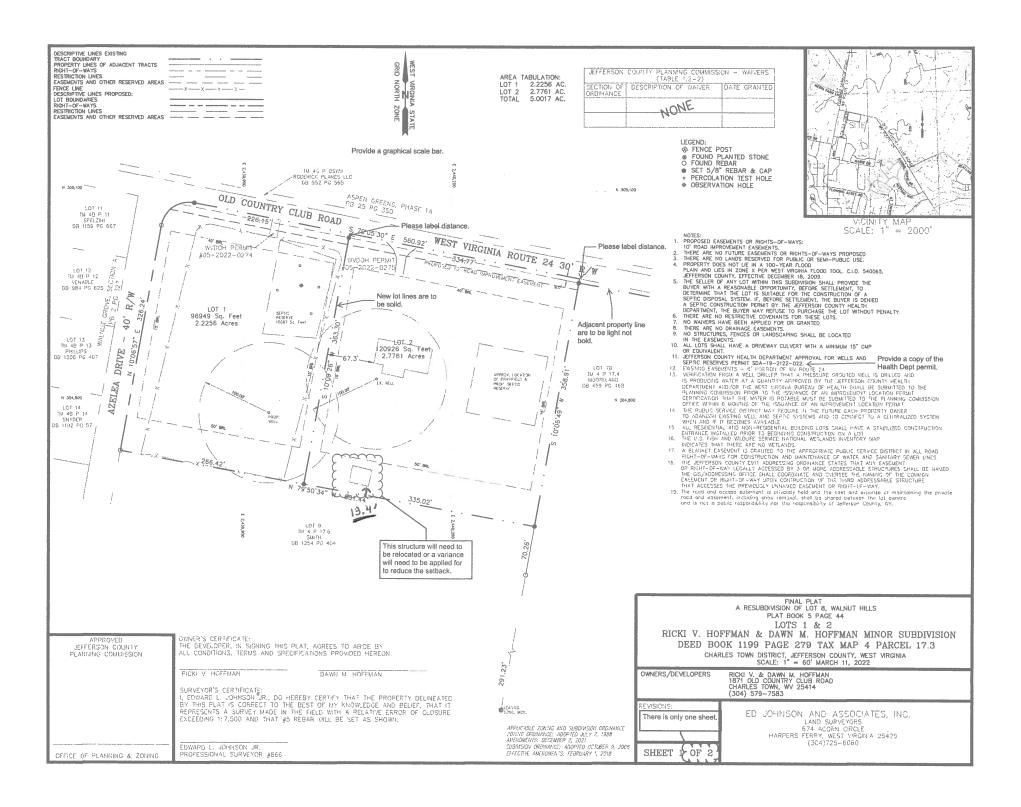

#### **Staff Overview**

The subject parcel is designated as Lot 8 of the Walnut Hills Subdivision. Pursuant to Section 9.7 of the Zoning Ordinance, the required setbacks for a lot over two acres in size that was created prior to September 1, 1989 are 40' Front, 15' Side, and 50' Rear.

In 1999, the applicant obtained a building permit for the subject structure and represented that the structure would comply with the fifty foot rear setback requirement (see permit sketch on page two of staff report); however, a recent survey of the property reflects that the structure is actually 13.4' from the rear (southern) property line (see survey on page two of staff report). In order to bring the structure into compliance with the Zoning Ordinance, the applicant is requesting a variance to keep the structure in its current location, where it has been located for approximately 23 years.