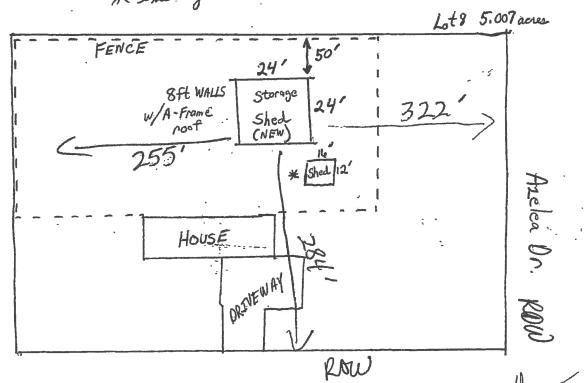

In 1999, the applicant obtained a building permit for the subject structure and represented that the structure would comply with the fifty foot rear setback requirement (see permit sketch on page two of staff report); however, a recent survey of the property reflects that the structure is actually 13.4' from the rear (southern) property line (see survey on page two of staff report). In order to bring the structure into compliance with the Zoning Ordinance, the applicant is requesting a variance to keep the structure in its current location, where it has been located for approximately 23 years.

Improvement Location Permit Application Form Printed November 21, 1989, as revised. (Revised 4/99)

put 6/199

\* existing 16'x12' shed to be removed

Country Club Rd. (Rt. 24)

Jan 11/99