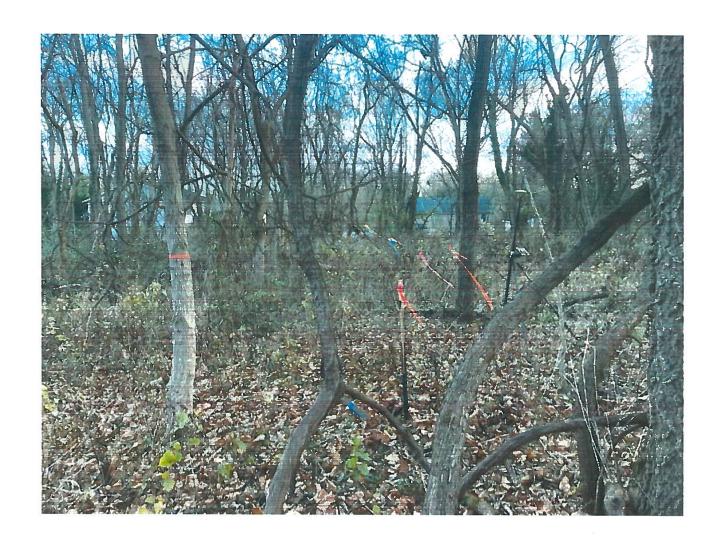

In 1999, the applicant obtained a building permit for the subject structure and represented that the structure would comply with the fifty foot rear setback requirement (see permit sketch on page two of staff report); however, a recent survey of the property reflects that the structure is actually 13.4' from the rear (southern) property line (see survey on page two of staff report). In order to bring the structure into compliance with the Zoning Ordinance, the applicant is requesting a variance to keep the structure in its current location, where it has been located for approximately 23 years.

#### 22-40-ZV SAB – Shepherdstown ROCS Variance Request

Item #2 Variance from Section 4.11 and Appendix B to allow the use of existing vegetation in lieu of a planted landscape buffer along the eastern and southern boundary lines for the existing ROCS gas station and convenience store (File #S18-06).