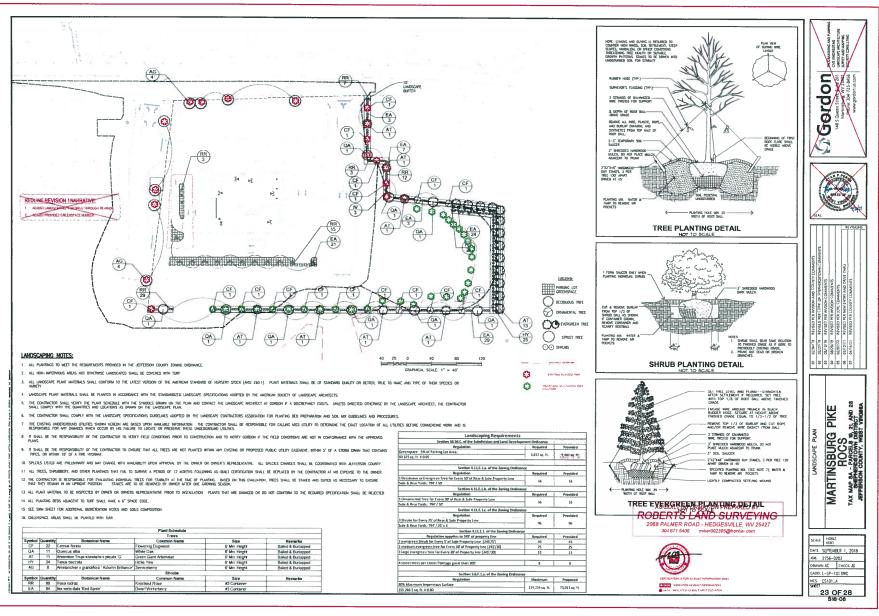

#### 22-40-ZV SAB – Shepherdstown ROCS Variance Request

Item #2 Variance from Section 4.11 and Appendix B to allow the use of existing vegetation in lieu of a planted landscape buffer along the eastern and southern boundary lines for the existing ROCS gas station and convenience store (File #S18-06).

| Owner/Applicant:                                                                                                                                                                                                                                                                                                                                         | SAB Real Estate 2, LLC                                                                                                                                                                                                  |  |  |
|----------------------------------------------------------------------------------------------------------------------------------------------------------------------------------------------------------------------------------------------------------------------------------------------------------------------------------------------------------|-------------------------------------------------------------------------------------------------------------------------------------------------------------------------------------------------------------------------|--|--|
| Parcel Information and Zoning District:                                                                                                                                                                                                                                                                                                                  | 8310 Martinsburg Pike, Shepherdstown, WV Parcel ID: 09008A00190000; 09008A00210000; 09008A00230000 Size: 3.56 acres combined; Zoned: Residential-Light Industrial-Commercial                                            |  |  |
| Surrounding Properties:                                                                                                                                                                                                                                                                                                                                  | Zoning Map Designation:  North: Residential Growth South: Residential-Light Industrial-Commercial  East: Residential-Light Industrial-Commercial / City of Shepherdstown  West: Residential-Light Industrial-Commercial |  |  |
| Waivers/Variances:  07/25/19: Variance to reduce the front setback from 25' to 5' for a sign (19-14 09/10/19: To allow early grading of the site prior to site plan approval (19-15-PCW).  01/20/20: Variance to eliminate the landscaping and buffer requirements and parking/drive aisle and building setbacks for internal lot lines only (19-37-ZV). |                                                                                                                                                                                                                         |  |  |
| Approved Use:                                                                                                                                                                                                                                                                                                                                            | A gas station with a 5,600 sq. ft. convenience store and 5 fuel islands (File: 18-6-S)                                                                                                                                  |  |  |
| Site Visit<br>Conducted:                                                                                                                                                                                                                                                                                                                                 | Yes – 11/30/2022<br>Applicant emailed photo of posted placard 11/18/22                                                                                                                                                  |  |  |