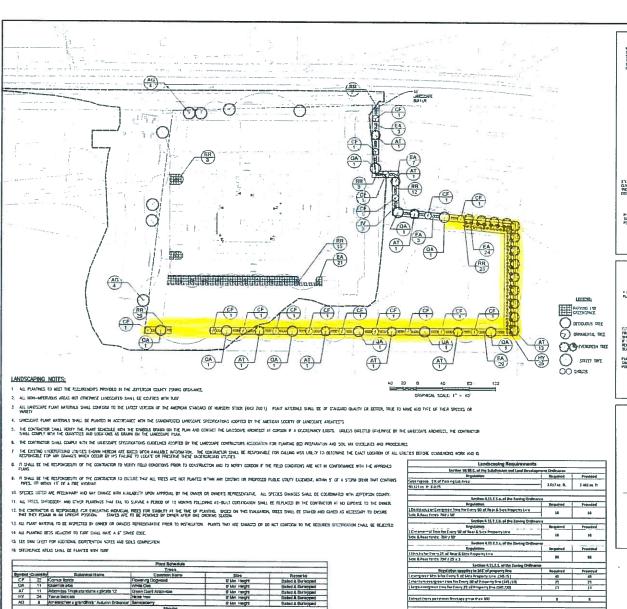

#### 22-40-ZV SAB – Shepherdstown ROCS Variance Request

Item #2 Variance from Section 4.11 and Appendix B to allow the use of existing vegetation in lieu of a planted landscape buffer along the eastern and southern boundary lines for the existing ROCS gas station and convenience store (File #S18-06).

| Owner/Applicant:                                                                                                                                                                                                                                                                                                                                         | SAB Real Estate 2, LLC                                                                                                                                                                                                  |  |  |
|----------------------------------------------------------------------------------------------------------------------------------------------------------------------------------------------------------------------------------------------------------------------------------------------------------------------------------------------------------|-------------------------------------------------------------------------------------------------------------------------------------------------------------------------------------------------------------------------|--|--|
| Parcel Information and Zoning District:                                                                                                                                                                                                                                                                                                                  | 8310 Martinsburg Pike, Shepherdstown, WV Parcel ID: 09008A00190000; 09008A00210000; 09008A00230000 Size: 3.56 acres combined; Zoned: Residential-Light Industrial-Commercial                                            |  |  |
| Surrounding Properties:                                                                                                                                                                                                                                                                                                                                  | Zoning Map Designation:  North: Residential Growth South: Residential-Light Industrial-Commercial  East: Residential-Light Industrial-Commercial / City of Shepherdstown  West: Residential-Light Industrial-Commercial |  |  |
| Waivers/Variances:  07/25/19: Variance to reduce the front setback from 25' to 5' for a sign (19-14 09/10/19: To allow early grading of the site prior to site plan approval (19-15-PCW).  01/20/20: Variance to eliminate the landscaping and buffer requirements and parking/drive aisle and building setbacks for internal lot lines only (19-37-ZV). |                                                                                                                                                                                                                         |  |  |
| Approved Use:                                                                                                                                                                                                                                                                                                                                            | A gas station with a 5,600 sq. ft. convenience store and 5 fuel islands (File: 18-6-S)                                                                                                                                  |  |  |
| Site Visit<br>Conducted:                                                                                                                                                                                                                                                                                                                                 | Yes – 11/30/2022<br>Applicant emailed photo of posted placard 11/18/22                                                                                                                                                  |  |  |