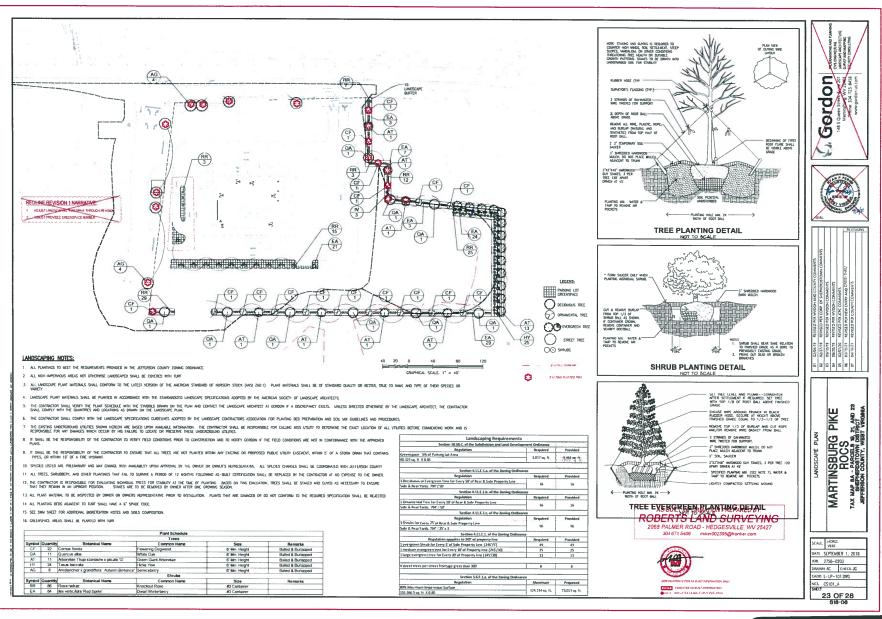

#### 22-40-ZV SAB – Shepherdstown ROCS Variance Request

Item #2 Variance from Section 4.11 and Appendix B to allow the use of existing vegetation in lieu of a planted landscape buffer along the eastern and southern boundary lines for the existing ROCS gas station and convenience store (File #S18-06).

| Owner/Applicant:                                                                                                                                                                                                                                                                                                                                         | SAB Real Estate 2, LLC                                                                                                                                                                                                  |  |  |
|----------------------------------------------------------------------------------------------------------------------------------------------------------------------------------------------------------------------------------------------------------------------------------------------------------------------------------------------------------|-------------------------------------------------------------------------------------------------------------------------------------------------------------------------------------------------------------------------|--|--|
| Parcel Information and Zoning District:                                                                                                                                                                                                                                                                                                                  | 8310 Martinsburg Pike, Shepherdstown, WV Parcel ID: 09008A00190000; 09008A00210000; 09008A00230000 Size: 3.56 acres combined; Zoned: Residential-Light Industrial-Commercial                                            |  |  |
| Surrounding Properties:                                                                                                                                                                                                                                                                                                                                  | Zoning Map Designation:  North: Residential Growth South: Residential-Light Industrial-Commercial  East: Residential-Light Industrial-Commercial / City of Shepherdstown  West: Residential-Light Industrial-Commercial |  |  |
| Waivers/Variances:  07/25/19: Variance to reduce the front setback from 25' to 5' for a sign (19-14 09/10/19: To allow early grading of the site prior to site plan approval (19-15-PCW).  01/20/20: Variance to eliminate the landscaping and buffer requirements and parking/drive aisle and building setbacks for internal lot lines only (19-37-ZV). |                                                                                                                                                                                                                         |  |  |
| Approved Use:                                                                                                                                                                                                                                                                                                                                            | A gas station with a 5,600 sq. ft. convenience store and 5 fuel islands (File: 18-6-S)                                                                                                                                  |  |  |
| Site Visit<br>Conducted:                                                                                                                                                                                                                                                                                                                                 | Yes – 11/30/2022<br>Applicant emailed photo of posted placard 11/18/22                                                                                                                                                  |  |  |