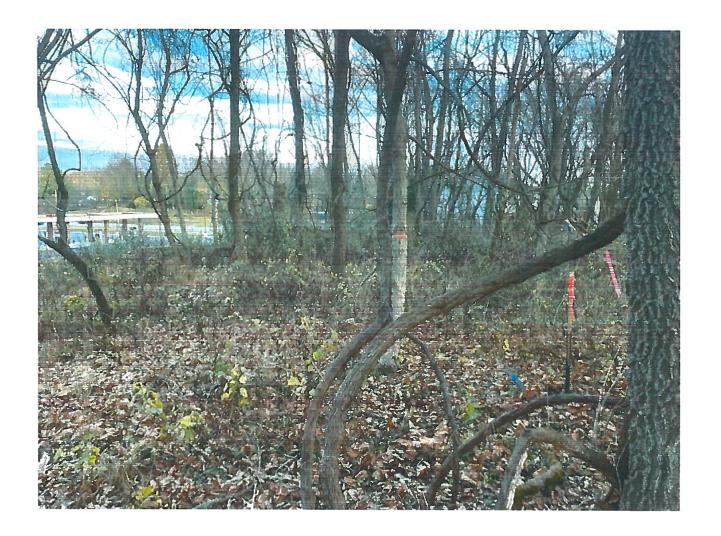

In 1999, the applicant obtained a building permit for the subject structure and represented that the structure would comply with the fifty foot rear setback requirement (see permit sketch on page two of staff report); however, a recent survey of the property reflects that the structure is actually 13.4' from the rear (southern) property line (see survey on page two of staff report). In order to bring the structure into compliance with the Zoning Ordinance, the applicant is requesting a variance to keep the structure in its current location, where it has been located for approximately 23 years.

#### 22-40-ZV SAB – Shepherdstown ROCS Variance Request

Item #2 Variance from Section 4.11 and Appendix B to allow the use of existing vegetation in lieu of a planted landscape buffer along the eastern and southern boundary lines for the existing ROCS gas station and convenience store (File #S18-06).