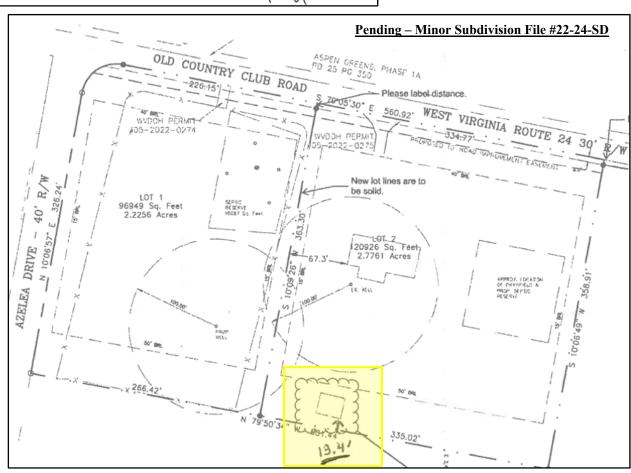

In 1999, the applicant obtained a building permit for the subject structure and represented that the structure would comply with the fifty foot rear setback requirement (see permit sketch on page two of staff report); however, a recent survey of the property reflects that the structure is actually 13.4' from the rear (southern) property line (see survey on page two of staff report). In order to bring the structure into compliance with the Zoning Ordinance, the applicant is requesting a variance to keep the structure in its current location, where it has been located for approximately 23 years.

#### 22-39-ZV Hoffman Variance Request

Item #1 Variance from Section 9.7 to reduce the rear setback from 50' to 13' for an existing 24' x 24' accessory structure (storage shed) that was constructed in 1999.

for an existing 24' x 24' accessory structure (storage shed) that was constructed in 1999.

Parcel Info: Dawn and Ricki Hoffman, Property Owner

Walnut Hills Subdivision, Lot 8, 1871 Old Country Club Road, Charles Town WV;