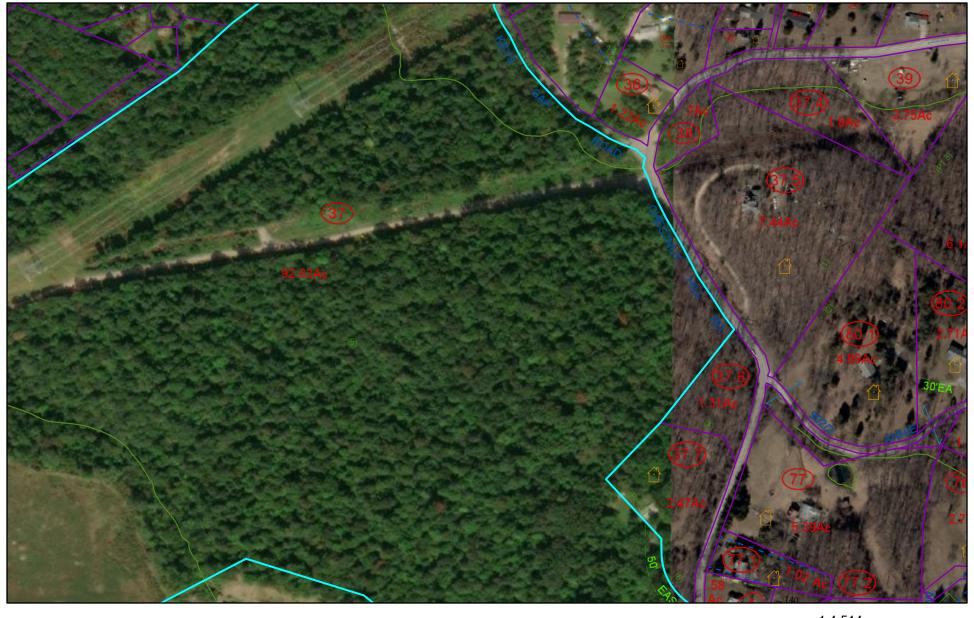

istrator please add the following to the CUP packet previously submitted for 375 Dorland, LLC.

There is a required testing component of the firearm assembly that is incidental to the Custom Manufacturing process. This testing is limited and is in no way open to the public on the land that is subject to the Conditional Use Permit. It is not a public range and the Applicant/Owner understand that if they want to pursue a public range, then a variance in the size of the property would be needed if the subject property is less than 150 acres.

Any testing of the firearms, including discharge, is regulated as a part of the FFL License under the prevue and inspection of the ATF. Furthermore, the 375 Dorland LLC operation will follow all safety guidelines under that permit.







## Viewer Map



# Jefferson County WV Public Research Map Jefferson County GIS/Addressing Office

Help

91% ■