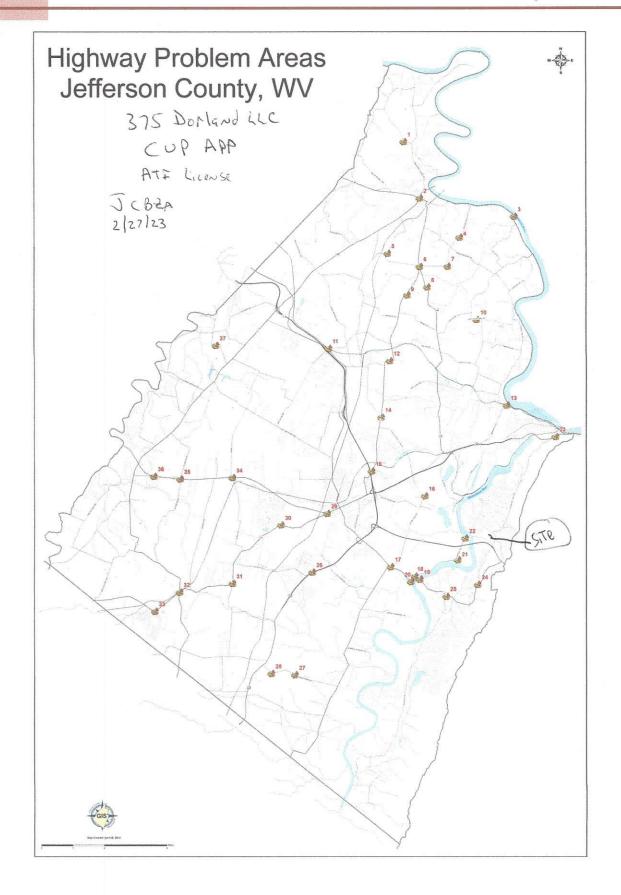

with the Zoning Administrator please add the following to the CUP packet previously submitted for 375 Dorland, LLC.

There is a required testing component of the firearm assembly that is incidental to the Custom Manufacturing process. This testing is limited and is in no way open to the public on the land that is subject to the Conditional Use Permit. It is not a public range and the Applicant/Owner understand that if they want to pursue a public range, then a variance in the size of the property would be needed if the subject property is less than 150 acres.

Any testing of the firearms, including discharge, is regulated as a part of the FFL License under the prevue and inspection of the ATF. Furthermore, the 375 Dorland LLC operation will follow all safety guidelines under that permit.







## Viewer Map



# Jefferson County WV Public Research Map Jefferson County GIS/Addressing Office

Help

91% ■