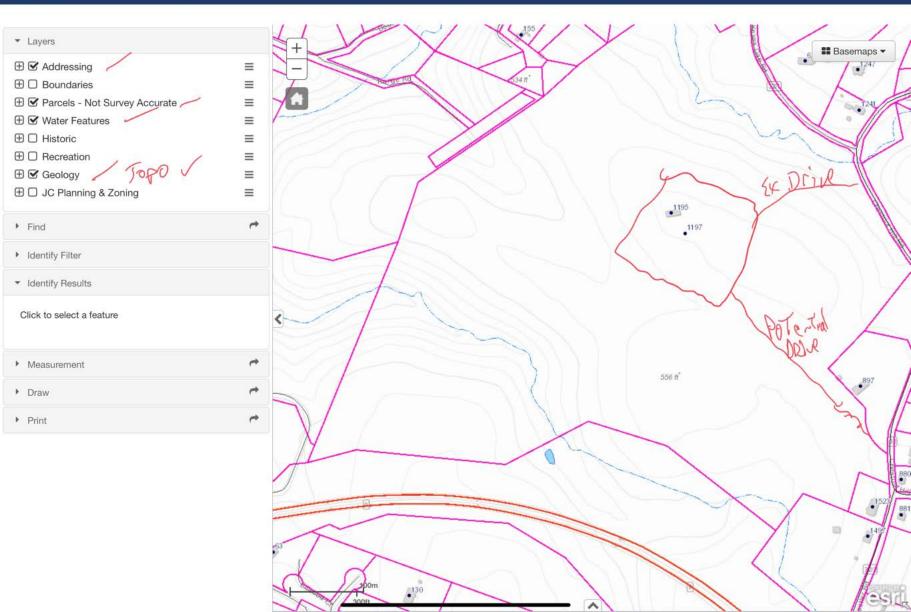

## JEFFERSON COUNTY, WEST VIRGINIA

## Department of Engineering, Planning and Zoning

Office of Planning and Zoning
116 East Washington Street, 2<sup>nd</sup> Floor
P.O. Box 716
Charles Town, West Virginia 25414

File #: 23-2-CUP

R'cvd Date: 02/27/23