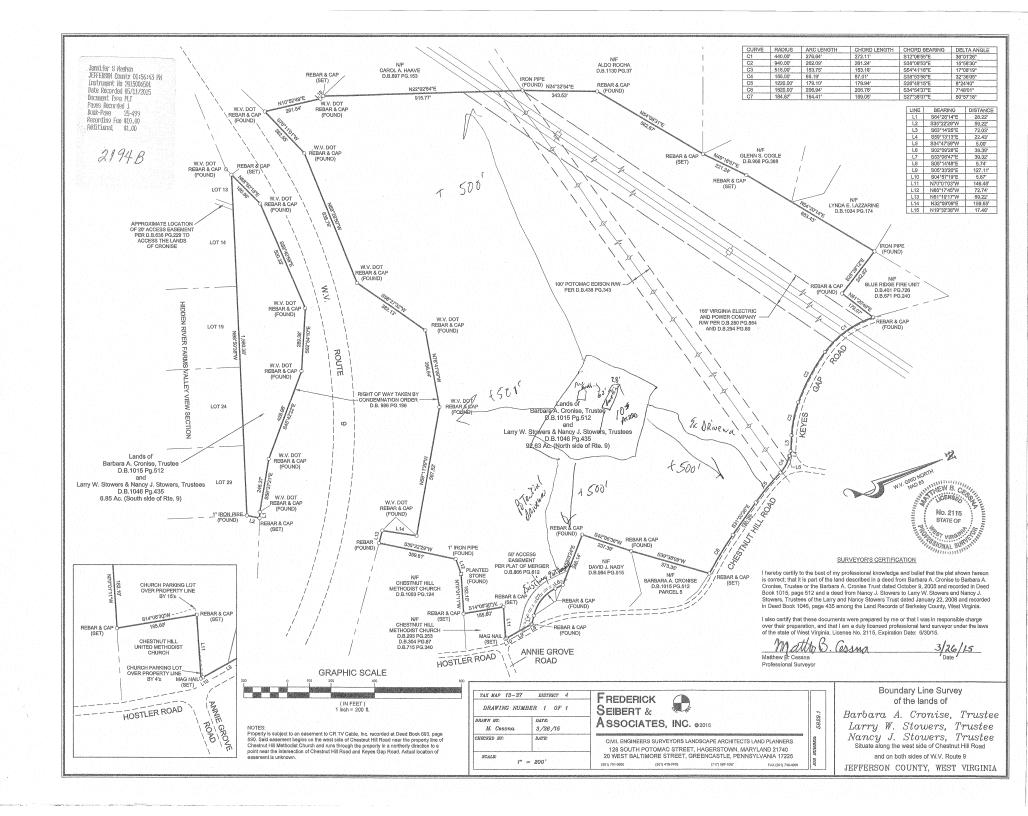

the Zoning Administrator please add the following to the CUP packet previously submitted for 375 Dorland, LLC.

There is a required testing component of the firearm assembly that is incidental to the Custom Manufacturing process. This testing is limited and is in no way open to the public on the land that is subject to the Conditional Use Permit. It is not a public range and the Applicant/Owner understand that if they want to pursue a public range, then a variance in the size of the property would be needed if the subject property is less than 150 acres.

Any testing of the firearms, including discharge, is regulated as a part of the FFL License under the prevue and inspection of the ATF. Furthermore, the 375 Dorland LLC operation will follow all safety guidelines under that permit.







## Viewer Map



# Jefferson County WV Public Research Map Jefferson County GIS/Addressing Office

Help

91% ■