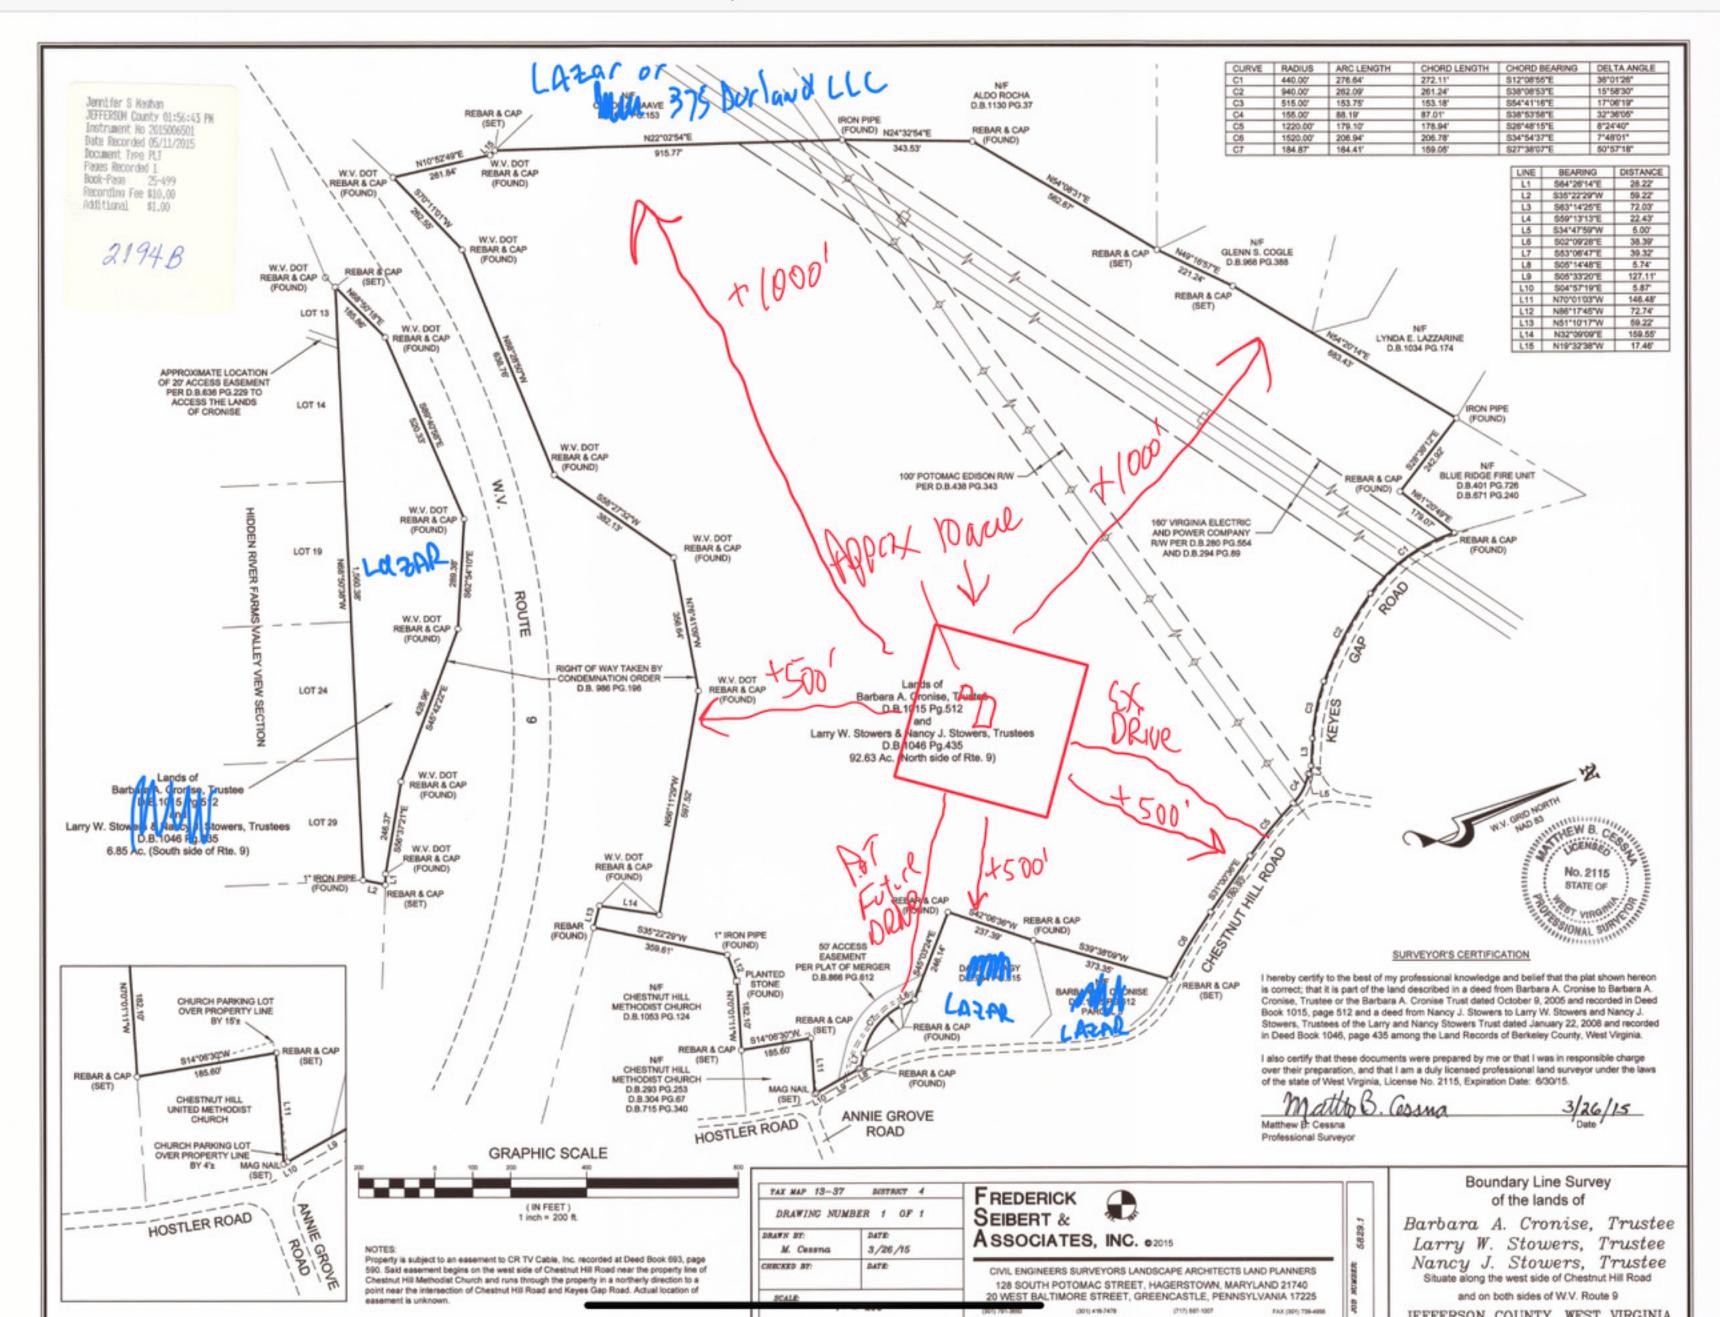

th the Zoning Administrator please add the following to the CUP packet previously submitted for 375 Dorland, LLC.

There is a required testing component of the firearm assembly that is incidental to the Custom Manufacturing process. This testing is limited and is in no way open to the public on the land that is subject to the Conditional Use Permit. It is not a public range and the Applicant/Owner understand that if they want to pursue a public range, then a variance in the size of the property would be needed if the subject property is less than 150 acres.

Any testing of the firearms, including discharge, is regulated as a part of the FFL License under the prevue and inspection of the ATF. Furthermore, the 375 Dorland LLC operation will follow all safety guidelines under that permit.







## Viewer Map



# Jefferson County WV Public Research Map Jefferson County GIS/Addressing Office

Help

91% ■